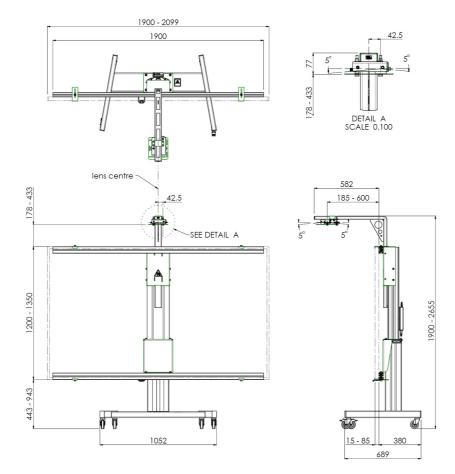

### 152.2000-87 Floor lift on wheels for Interactive Whiteboard 87 inch

This is a quick and easy to install floor lifts, allowing electrical height adjustment of your Interactive whiteboard and projector. The lifts are fitted with universal whiteboard fitting, making it suitable for almost every IWB. The floor lift comes with a remote control to adjust the display 500 mm. Please specify your whiteboard and projector of choice upon order. The floor lift<u>can be driven through a door size 2315 x 930mm</u>as long as front projector is front mounting arm and the board is in the lowest position.

Height adjustment: Electrical 500 mm, speed up to 20 mm/s Bracket/interface: Excluded

Type bracket/interface: Projector specific

Range bracket/interface: Max. width whiteboard 2099 mm Other information: Incl. 2x 172.0020 1900mm, excl. projector bracket (specify your whiteboard & projector of choice upon order)