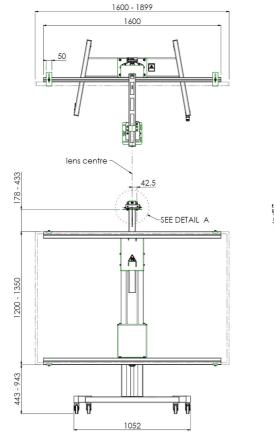

Height adjustment: Electrical 500 mm, speed up to 20 mm/s Bracket/interface: Excluded

Type bracket/interface: Projector specific

Range bracket/interface: Max. width whiteboard 1899 mm Other information: Incl. 2x 172.0020 1600mm, excl. projector bracket (specify your whiteboard & projector of choice upon order)