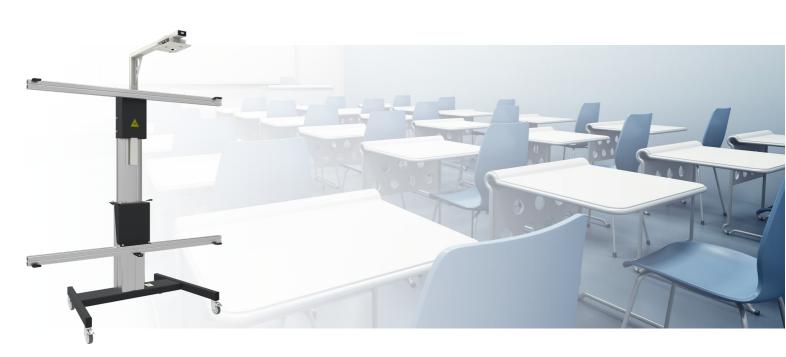

### Floor lift on wheels for IWB

### 152.2000-77 Floor lift on wheels for for Interactive Whiteboard 77 inch

This is a quick and easy to install floor lifts, allowing electrical height adjustment of your Interactive whiteboard and projector. The lifts are fitted with universal whiteboard fitting, making it suitable for almost every IWB. The floor lift comes with a remote control to adjust the display 500 mm. Please specify your whiteboard and projector of choice upon order. The floor lift<u>can be driven through a door size 2315 x 930mm</u>as long as front projector is front mounting arm and the board is in the lowest position.