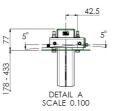

Height adjustment: Electrical 500 mm, speed up to 20 mm/s Bracket/interface: Excluded

Type bracket/interface: Projector specific

Range bracket/interface: Max. width whiteboard 1899 mm Other information: Incl. 2x 172.0020 1600mm, excl. projector bracket (specify your whiteboard & projector of choice upon order)