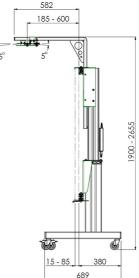

## Features

Maximum length: Depends on whiteboard size (check product leaflet for more information) Weight: 75.00 kg Colour: Black, Aluminium Maximum load: 40 kg Screen position: Landscape Inch range: Max. 79 inch Mobile / fixed: Mobile

Height adjustment: Electrical 500 mm, speed up to 20 mm/s Bracket/interface: Excluded

Type bracket/interface: Projector specific

Range bracket/interface: Max. width whiteboard 1899 mm Other information: Incl. 2x 172.0020 1600mm, excl. projector bracket (specify your whiteboard & projector of choice upon order)