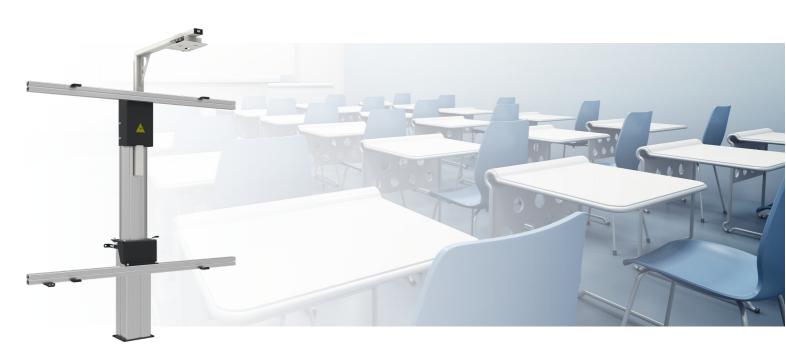

#### 152.1000-87 Floor lift for Interactive Whiteboard 87 inch & projector (excl. projector bracket)

This is a quick and easy to install floor lifts, allowing electrical height adjustment of your Interactive whiteboard and projector. The lifts are fitted with universal whiteboard fitting, making it suitable for almost every IWB. Unit requires positioning close to a wall after which it can be fastened with its adjustable wall bracket. The floor lift comes with a remote control to adjust the display 500 mm. Please specify your whiteboard and projector of choice upon order.