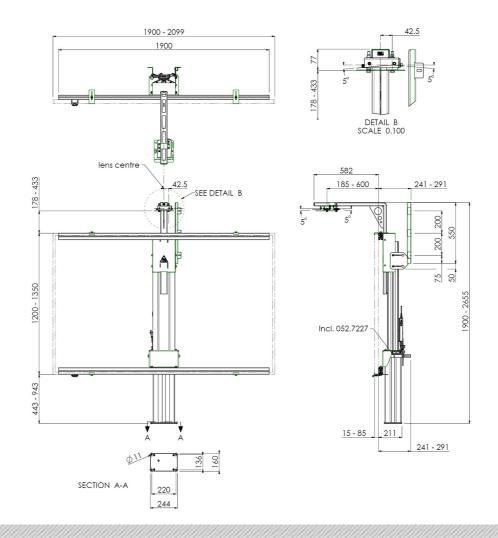

#### **Features**

**Minimum length:** approx. 1195 mm **Maximum length:** approx. 1695 mm

Weight: 50.00 kg

Colour: Black, Aluminium Maximum load: 80 kg Inch range: max. 87 inch

Height adjustment: Electrical 500mm, speed up to 20 mm/s

**Bracket/interface:** Excluded

Type bracket/interface: max. width whiteboard 2099 mm