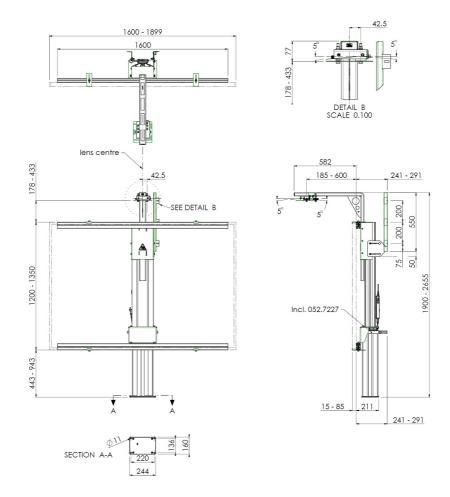

#### **Features**

**Minimum length:** approx. 1195 mm **Maximum length:** approx. 1695 mm

Weight: 50.00 kg

Colour: Black, Aluminium

Maximum load: 80 kg Inch range: max. 77 inch

**Height adjustment:** Electrical 500mm, speed up to 20 mm/s