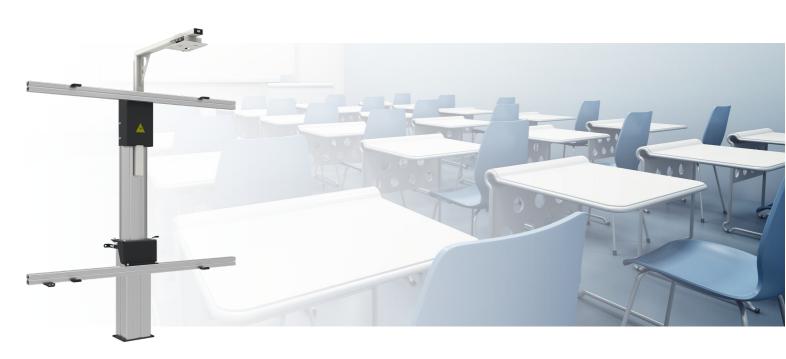

#### 152.1000-77 Floor lift for Interactive Whiteboard 77 inch & projector (excl. projector bracket)

This is a quick and easy to install floor lifts, allowing electrical height adjustment of your Interactive whiteboard and projector. The lifts are fitted with universal whiteboard fitting, making it suitable for almost every IWB. Unit requires positioning close to a wall after which it can be fastened with its adjustable wall bracket. The floor lift comes with a remote control to adjust the display 500 mm. Please specify your whiteboard and projector of choice upon order.