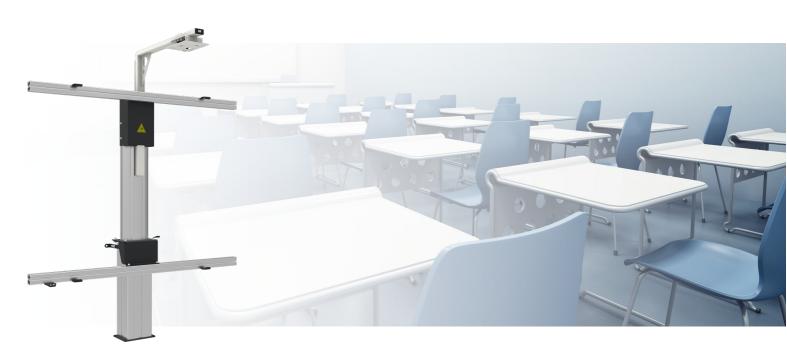

#### 152.1000-101 Floor lift for Interactive Whitebord 101 inch & projector (excl. projector bracket)

This is a quick and easy to install floor lifts, allowing electrical height adjustment of your Interactive whiteboard and projector. The lifts are fitted with universal whiteboard fitting, making it suitable for almost every IWB. Unit requires positioning close to a wall after which it can be fastened with its adjustable wall bracket. The floor lift comes with a remote control to adjust the display 500 mm. Please specify your whiteboard and projector of choice upon order.