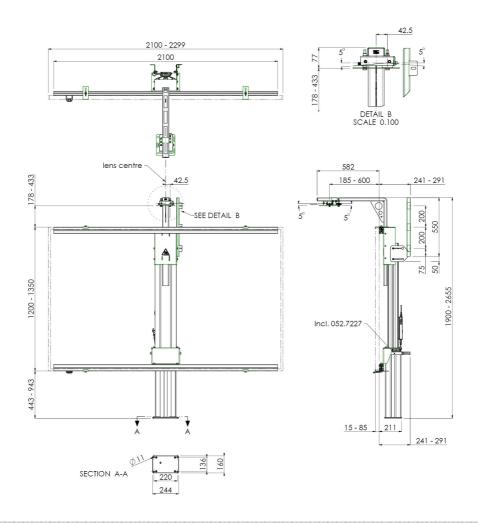

#### **Features**

**Minimum length:** approx. 1195 mm **Maximum length:** approx. 1695 mm

Weight: 50.00 kg

Colour: Black, Aluminium

Maximum load: 80 kg Inch range: max. 101 inch

Height adjustment: Electrical 500mm, speed up to 20 mm/s

**Bracket/interface:** Excluded