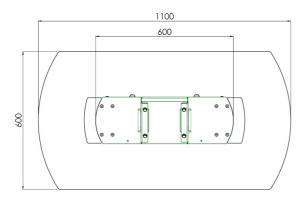

### Features

Maximum length: 1000 mm (centre screen) Weight: 55.00 kg Colour: White, Dark grey Maximum load: 90 kg Screen position: Landscape **Bracket/interface:** Excluded **Type bracket/interface:** Universal **Mounting system:** 170 x 140 mm **Cable duct:** 25 mm Ø