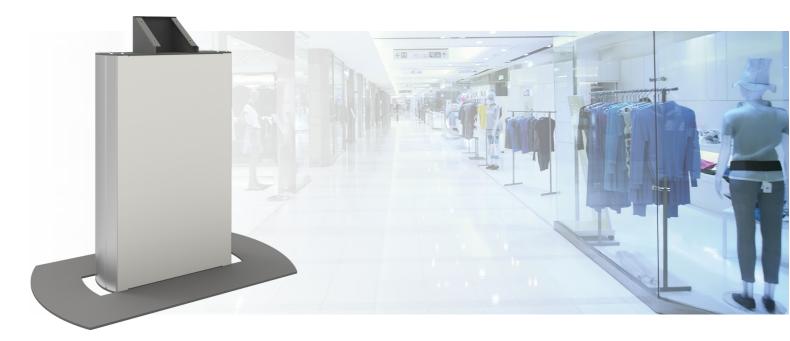

#### 132.1000 TouchTable for flat panels max. 90 kg (excl. screen mount)

The flat screen totem is especially suitable for information purposes like in large shopping malls or at airports and train stations. We also experience the solutions being implemented in for example supermarkets, where Digital Signage solutions are used for commercial use and as mean to influence the purchasing behaviour of the consumer. The column has a fixed height. In the column space is reserved for positioning a PC or mediaplayer; which is easily accessible via a door on the back side. This makes the inside easily reachable for service or maintenance. The screen size, VESA and weight determines the universal screen mount to add.