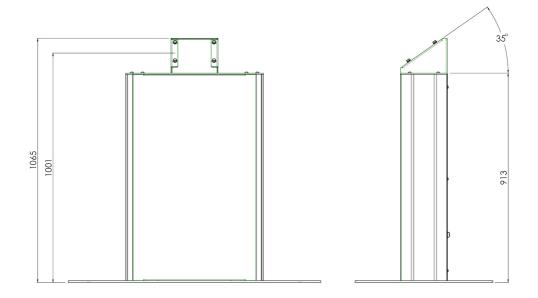

### Features

Maximum length: 1000 mm (centre screen) Weight: 55.00 kg Colour: White, Dark grey Maximum load: 90 kg Screen position: Landscape **Bracket/interface:** Excluded **Type bracket/interface:** Universal **Mounting system:** 170 x 140 mm **Cable duct:** 25 mm Ø