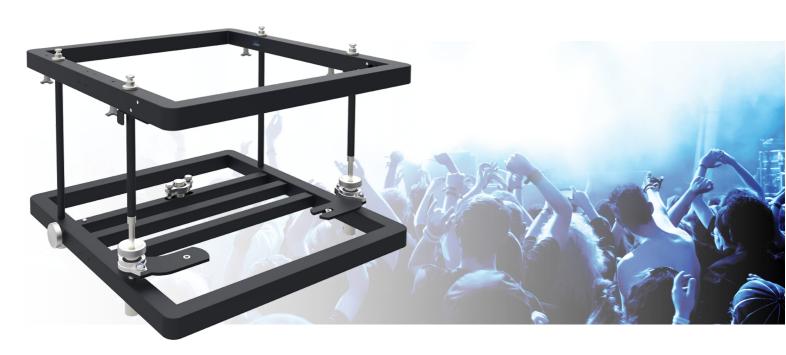

#### 112.6270 Stack frame Aluminium (Large 270) Max.660x820x270 (WxLxH)

Aluminium, lightweight, solid, fitted with a removable front, fine adjustment over 3 axes and still the most affordable frame on the market. This is the summary of a new line SmartMetals stack frames. The stack frames are available in different standard sizes and can be used independently by means of a projector specific adapter plate. By the removable front, all models can be combined with projectors which are fitted with ultra-short throw or wide angle lenses. The frames are connected easily and are fitted with a 100x100mm mounting pattern for an adjustable truss adapter (002.4600). Using the 112.1019 truss mounts the stack frames can also be installed for a floor as well as portrait projection.