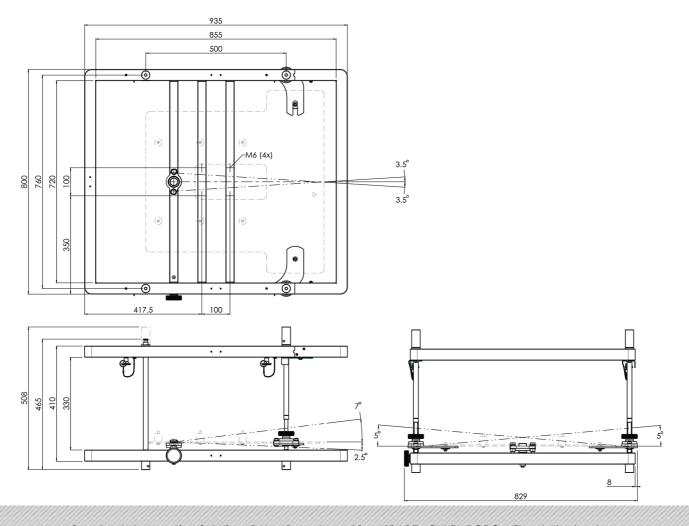

#### **Features**

Maximum length: 820 mm

**Weight:** 14.20 kg **Colour:** Black

Maximum load: 98 kg Bracket/interface: Excluded Type bracket/interface: Projector specific

Rotation: +3.5° till -3.5°

Tilt function:  $+5^{\circ}$  till  $-5^{\circ}$  /  $+2.5^{\circ}$  till  $-7^{\circ}$ 

Other information: Max. stacked weight underneath top frame

is 275 kg.