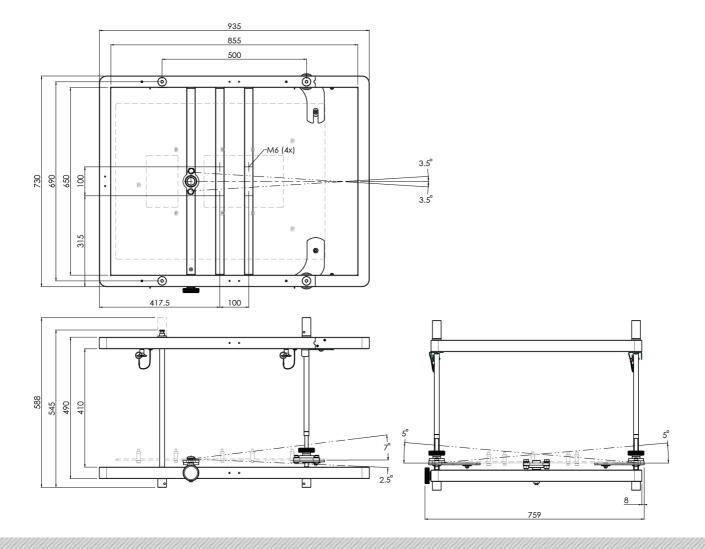

# Stack frame Aluminium

# Features

Maximum length: 820 mm Weight: 14.50 kg Colour: Black Maximum load: 97 kg Bracket/interface: Excluded Type bracket/interface: Projector specific Rotation: +3.5° till -3.5° Tilt function: +5° till -5° / +2.5° till -7° Other information: Max. stacked weight underneath top frame is 275 kg.