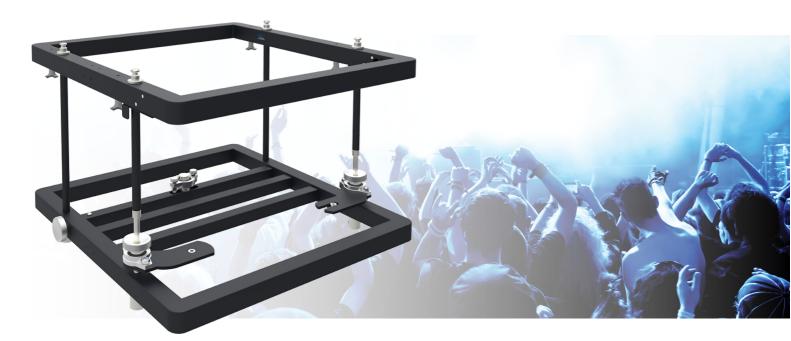

# Stack frame Aluminium

#### 112.5350 Stack frame Aluminium (Medium 350) Max. 590x850x350 (WxLxH)

Aluminium, lightweight, solid, fitted with a removable front, fine adjustment over 3 axes and still the most affordable frame on the market. This is the summary of a new line SmartMetals stack frames. The stack frames are available in different standard sizes and can be used independently by means of a projector specific adapter plate. By the removable front, all models can be combined with projectors which are fitted with ultra-short throw or wide angle lenses. The frames are connected easily and are fitted with a 100x100mm mounting pattern for an adjustable truss adapter (002.4600). Using the 112.1019 truss mounts the stack frames can also be installed for a floor as well as portrait projection.

- SmartMetals stackframes areTÜV and DGUV (former BGV-C1) certified
- Also available for the <u>Epson L and NEC PA Series</u>

PRODUCT LEAFLET