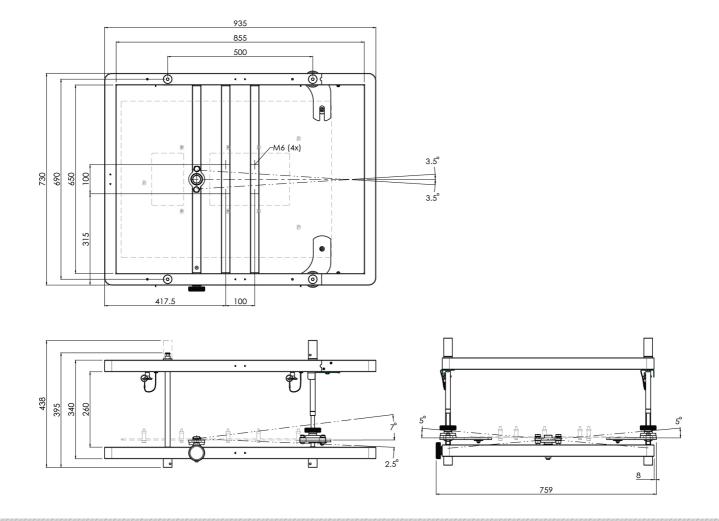

#### 112.5200 Stack frame Aluminium (Medium 200) Max.590x820x200 (WxLxH)

Aluminium, lightweight, solid, fitted with a removable front, fine adjustment over 3 axes and still the most affordable frame on the market. This is the summary of a new line SmartMetals stack frames. The stack frames are available in different standard sizes and can be used independently by means of a projector specific adapter plate. By the removable front, all models can be combined with projectors which are fitted with ultra-short throw or wide angle lenses. The frames are connected easily and are fitted with a 100x100mm mounting pattern for an adjustable truss adapter (002.4600). Using the 112.1019 truss mounts the stack frames can also be installed for a floor as well as portrait projection.

# Features

Maximum length: 820 mm Weight: 23.50 kg Colour: Black Maximum load: 95 kg Bracket/interface: Excluded Type bracket/interface: Projector specific Rotation: +3.5° till -3.5° Tilt function: +5° till -5° / +2.5° till -7° Other information: Max. stacked weight underneath top frame is 275 kg.