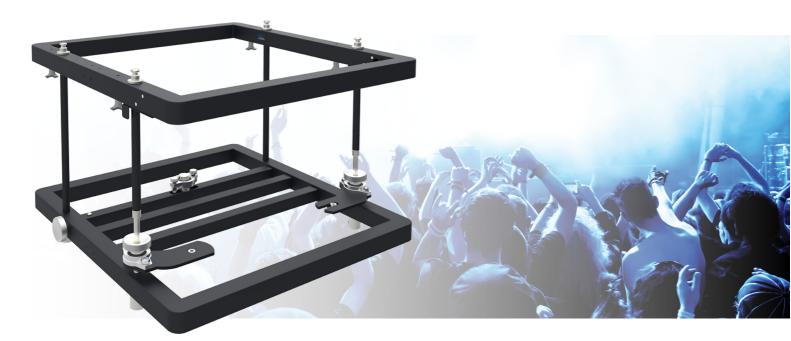

# Stack frame Aluminium

#### 112.5200 Stack frame Aluminium (Medium 200) Max.590x820x200 (WxLxH)

Aluminium, lightweight, solid, fitted with a removable front, fine adjustment over 3 axes and still the most affordable frame on the market. This is the summary of a new line SmartMetals stack frames. The stack frames are available in different standard sizes and can be used independently by means of a projector specific adapter plate. By the removable front, all models can be combined with projectors which are fitted with ultra-short throw or wide angle lenses. The frames are connected easily and are fitted with a 100x100mm mounting pattern for an adjustable truss adapter (002.4600). Using the 112.1019 truss mounts the stack frames can also be installed for a floor as well as portrait projection.