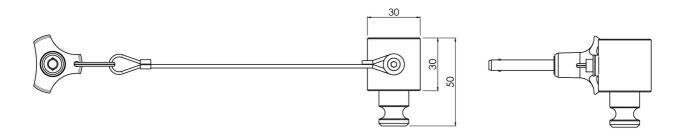

#### 112.1018 Stackframe - Coupling set (4pcs) for trigger clamps

The SmartMetals stack frames can be mounted in a truss in several ways:

- By means of direct mounting with a fine adjustment system (002.4600 series)
- With two stack frame clamps and trigger clamps (112.1017)
- Or with this accessory set, 4 trigger clamps and scaff pipes.

#### **Features**

Weight: 1.00 kg Colour: Stainless Steel