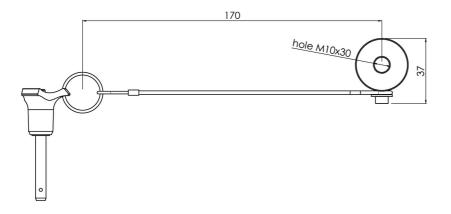

#### 112.1018 Stackframe - Coupling set (4pcs) for trigger clamps

The SmartMetals stack frames can be mounted in a truss in several ways:

- By means of direct mounting with a fine adjustment system (002.4600 series)
- With two stack frame clamps and trigger clamps (112.1017)
- Or with this accessory set, 4 trigger clamps and scaff pipes.

#### **Features**

Weight: 1.00 kg Colour: Stainless Steel