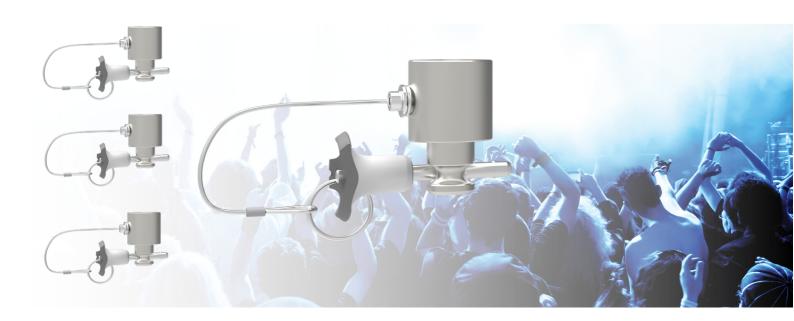

#### 112.1018 Stackframe - Coupling set (4pcs) for trigger clamps

The SmartMetals stack frames can be mounted in a truss in several ways:

- By means of direct mounting with a fine adjustment system (002.4600 series)
- With two stack frame clamps and trigger clamps (112.1017)
- Or with this accessory set, 4 trigger clamps and scaff pipes.