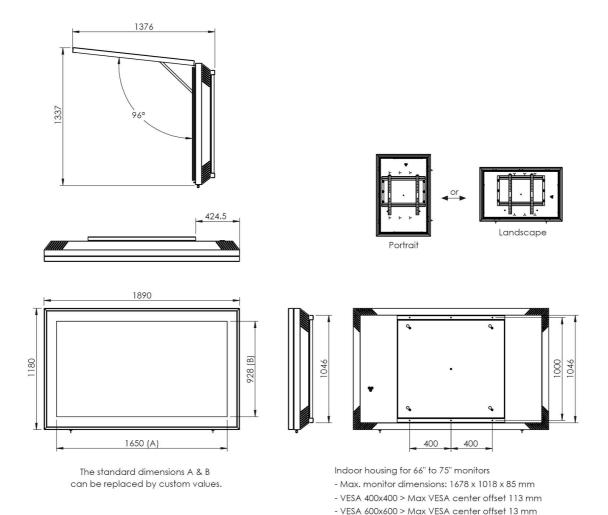

#### 092.1500.4 Flat panel indoor housing for 66-75 inch monitor

To protect your monitor SmartMetals supplies a complete line of monitor housings for in- as well as outdoor use. The housings are standard equipped with a hinging front and hardened safety glass in an extra clear quality. The housings for outdoor use are fitted with active ventilation, thermostatically controlled heating elements and a dust filter. A wall mount and VESA mount for the monitor are standard supplied. The standard colour of the housing is white with a black frame around the monitor; white for the monitor to protect from external heat, black for the frame for contrast. Other colours are available on request. The enclosures are available for portrait as well as landscape position and the outdoor models are produced according to the IPX4 norm.

### **Features**

Colour: White

Screen position: Landscape, Portrait

**Inch range:** 66 - 75 inch **Mobile / fixed:** Fixed

**Bracket/interface:** Included **Type bracket/interface:** VESA

Range bracket/interface: Max. VESA 600-400 / 400-600
Other information: Other colours available on request
Suitable for max. monitor dimensions 1678 x 1018 x 85 mm