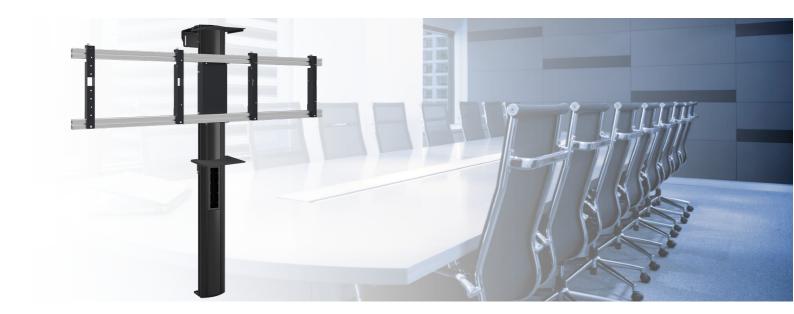

# VideoConferencing floor-wall column

#### 063.4540.01 Installation Series | Black floor-wall column 2x 46-55 inch

The Installation Series is all about flat panel mounting with maximum user-friendliness. All stands and trolleys standard come with a Panel Integrator. With this you may integrate up to four standard size power sockets, audiovisual control panels, USB ports or power outlets into the Installation Series column at the desired height. Do you need more connections within easy reach? No problem, just add an additional panel integrator which is available as an accessory as well.

Cables are hidden within the column's dedicated cable compartment. This is covered with a cover strip allowing easy access and establishing a neat and tidy finish.

The Installation Series offers a solution for every room thanks to the wide variety of installation options: freestanding, on wheels, fixed to floor / wall / ceiling and in a videoconferencing set-up.

The mounting head can easily be slid up and down the column and securely fixated in the desired position. Making integration for any person, small or tall, easy as the monitor can be adjusted to accommodate the best personal working height. This floor-wall solution is a complete VideoConference solution and comes with mounting arms and two supports.