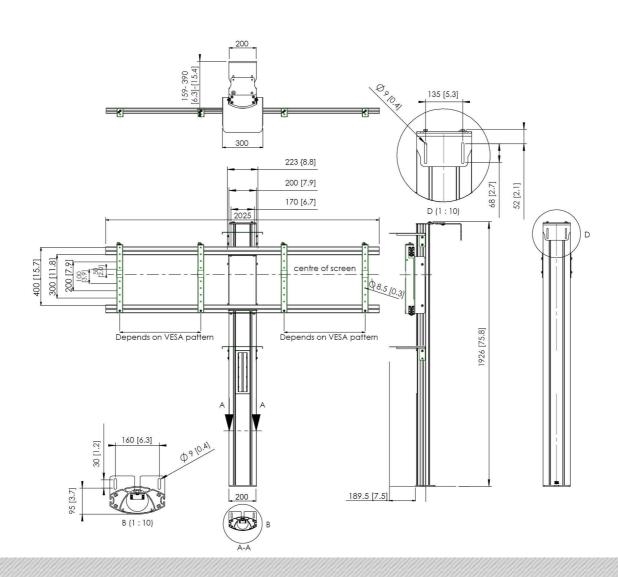

# VideoConferencing floor-wall column

## **Features**

Colour: Black

Maximum load: 100 kg

Screen position: Landscape, Portrait

Inch range: 2x 46-55 inch

Mobile / fixed: Fixed
Height adjustment: Manual
Bracket/interface: Included