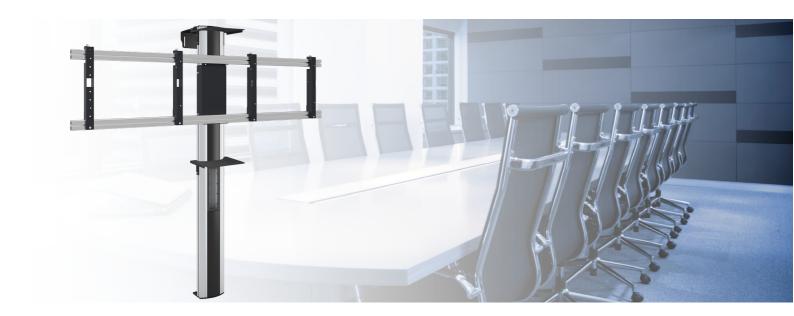

#### 063.4540 Installation Series | Floor-wall column 2x 46-55 inch

The Installation Series is all about flat panel mounting with maximum user-friendliness. All stands and trolleys standard come with a Panel Integrator. With this you may integrate up to four standard size power sockets, audiovisual control panels, USB ports or power outlets into the Installation Series column at the desired height. Do you need more connections within easy reach? No problem, just add an additional panel integrator which is available as an accessory as well.

Cables are hidden within the column's dedicated cable compartment. This is covered with a cover strip allowing easy access and establishing a neat and tidy finish.

The Installation Series offers a solution for every room thanks to the wide variety of installation options: freestanding, on wheels, fixed to floor / wall / ceiling and in a videoconferencing set-up.

The mounting head can easily be slid up and down the column and securely fixated in the desired position. Making integration for any person, small or tall, easy as the monitor can be adjusted to accommodate the best personal working height. This floor-wall solution is a complete VideoConference solution and comes with mounting arms and two supports.