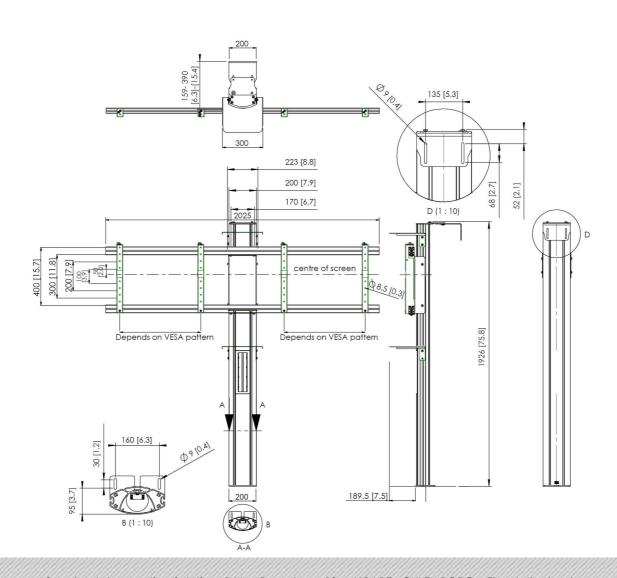

## **Features**

Colour: Black, Aluminium Maximum load: 100 kg

Screen position: Landscape, Portrait

Inch range: 2x 46-55 inch

Mobile / fixed: Fixed
Height adjustment: Manual
Bracket/interface: Included