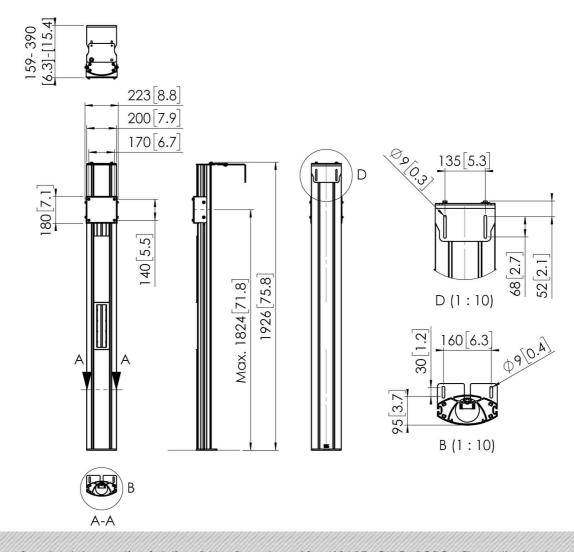

## **Features**

Maximum length: Max. 1824 mm (centre screen)

Colour: Black

Screen position: Landscape, Portrait

Inch range: Max. 90 inch Height adjustment: Manual **Bracket/interface:** Excluded **Type bracket/interface:** Universal **Mounting system:** 170 x 140 mm

Other information: Combine with one of our wall

mounts (052.1000 / 052.2000 / 052.6000)