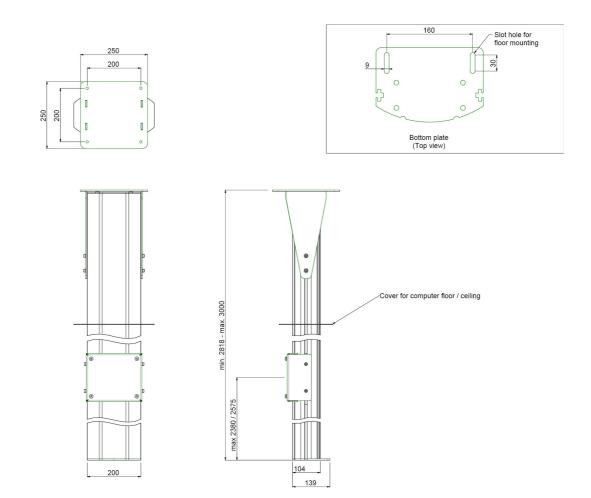

#### 063.0850 Floor to ceiling column 3000mm for flat panels max. 90 inch, 100 kg

Some locations have walls for which the screen plus wall mount are too heavy for installation. The regular flat screen stand will be implemented here in most cases, but it is taking up a lot of space. SmartMetals therefore developed a room-saving solution, based upon the design of our stand, but then mounted to the floor and fastened to the ceiling. This solution allows the weight of the screen to be strained on the floor. A max. weight of 100kg can be mounted to the stand head. One of the following screen mounts should be added: 052.1000/.2000/.6000, which can be chosen based upon the weight and mounting pattern of the screen.

## Features

Maximum length: 3000 mm Weight: 31.00 kg Colour: Aluminium Maximum load: 100 kg Screen position: Landscape, Portrait Inch range: max. 90 inch Height adjustment: Manual Bracket/interface: Excluded Type bracket/interface: Universal Mounting system: 170 x 140 mm Cable duct: 25 mm Ø