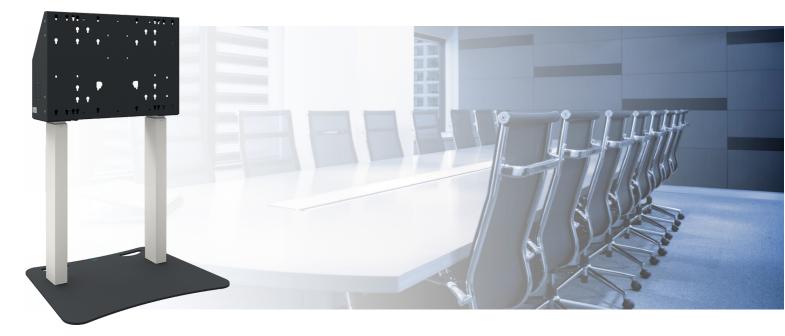

#### 062.7420.11 Freestanding floorlift anti-collision, max 86 inch - WHITE

If mounting to the wall and floor is not possible and you do not want a mobile trolley, this free-standing floor lift is the perfect solution. With its heavy floor plate, it is extremely stable and the wide range of the high-low adjustment means that your touchscreen can be used ergonomically by everyone.

The floor lift is equipped with anti-collision: If the screen touches something during a movement, the movement stops and the lift returns slightly in the opposite direction.

The lift cabinet offers sufficient space for any peripheral equipment. With an optional lockable back-cover, you hide and protect it against theft and vandalism.