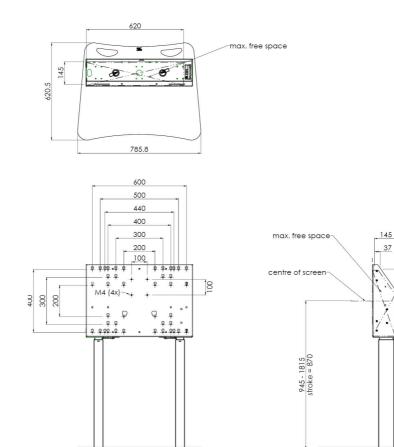

### Features

Minimum length: 945 mm Maximum length: 1815 mm (centre VESA) Colour: White, Black Maximum load: 120 kg Screen position: Landscape, Portrait Inch range: max. 86 inch Mobile / fixed: Fixed Height adjustment: Electrical 870 mm, speed up to 38 mm/s Bracket/interface: Included Type bracket/interface: VESA Range bracket/interface: Max. 800x600 Cable duct: 30 mm Ø Other information: 052.7288 expansion set for lift bracket included free of charge.