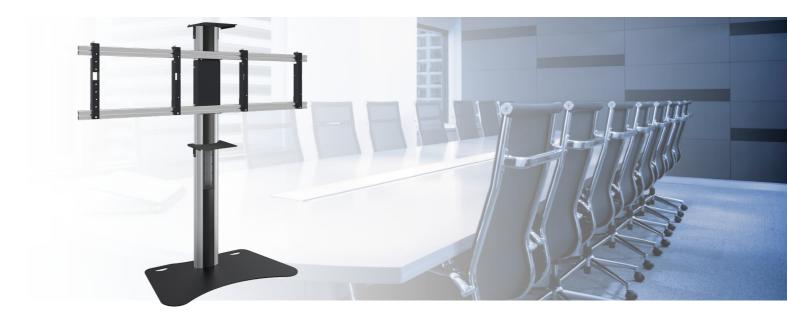

# VideoConferencing floor stand

### 062.4525 Installation Series | Stand for 2x 46-55 inch (max. 85kg)

The Installation Series is all about flat panel mounting with maximum user-friendliness. All stands and trolleys standard come with a Panel Integrator. With this you may integrate up to four standard size power sockets, audiovisual control panels, USB ports or power outlets into the Installation Series column at the desired height. Do you need more connections within easy reach? No problem, just add an additional panel integrator which is available as an accessory as well.

The mounting head can easily be slid up and down the column and securely fixated in the desired position. Making integration for any person, small or tall, easy as the monitor can be adjusted to accommodate the best personal working height. This floor solution is a complete VideoConference solution and comes with mounting arms and two supports.