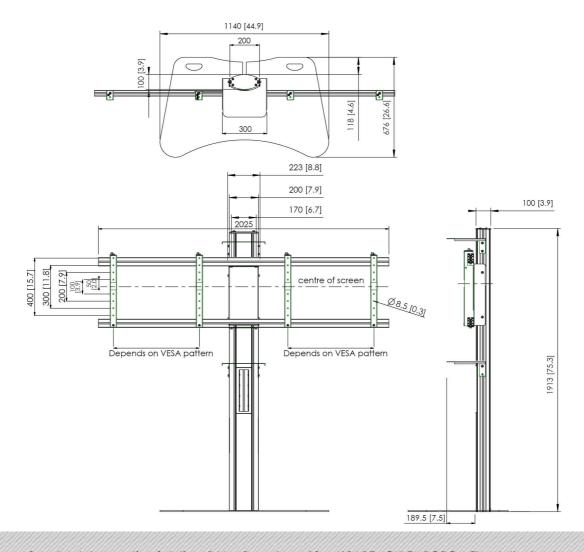

### **Features**

Colour: Black, Aluminium Maximum load: 85 kg

Screen position: Landscape, Portrait

Inch range: 2x 46-55 inch

Mobile / fixed: Fixed
Height adjustment: Manual
Bracket/interface: Included