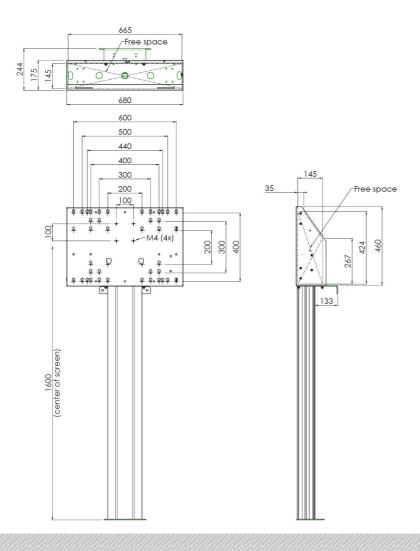

### Features

Maximum length: 1600 mm (centre screen) Weight: 25.00 kg Colour: Black, Aluminium Maximum load: 135 kg Screen position: Landscape Inch range: 86 inch Mobile / fixed: Fixed Bracket/interface: Included Type bracket/interface: VESA Range bracket/interface: Max. 800x600 Cable duct: 25 mm Ø Other information: 052.7288 expansion set for lift bracket included free of charge.