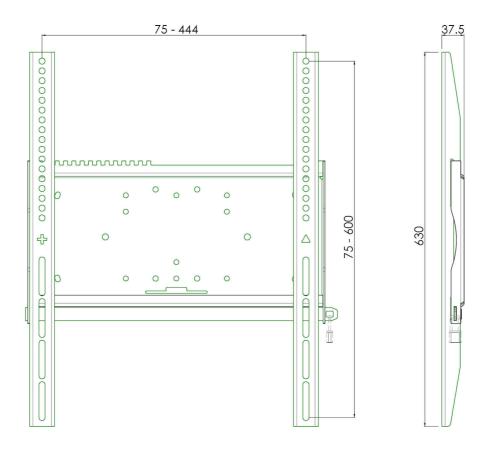

#### 052.1010 Universal portrait wall mount: max. 444 x 600 mm, 125 kg

All universal wall mounts are VESA compatible. Besides wall mounting, all our wall mounts can be used for ceiling mounting in combination with a tube set, and directly fastened to the stands thanks to its 170 x 140 mm mounting pattern. The mounts include fastening material, to secure the mount to the display. Furthermore they include a safety bar or fixation, offering you protection from theft; a padlock is to be added separately.

#### **Features**

**Weight:** 6.60 kg **Colour:** Black

Maximum load: 125 kg Screen position: Portrait Type bracket/interface: Universal

Range bracket/interface: Max. 444 x 600 mm

Mounting system: 170 x 140 mm