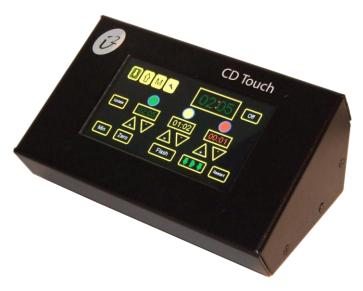

## CountDown Touch

**CountDown Touch** is a new concept in control, with an intuitive touch screen to give direct access to control the time of your presentation. We have designed this in collaboration with the people who use it, where the operation of a timer system has to be simple, guick and changeable.

- Direct touch control
- CountDown past Zero with minus sign on current displays
- Increment or decrement time during a CountDown or CountUp
- Change colour directly
- 12h and 24h real time clock
- Firmware field updateable
- Multi language soon!