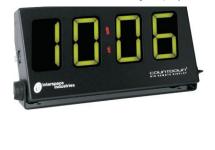

## Accessories

The CountDown Touch can be used with our numeric displays Mini, Standard and Big Display.