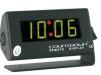

## Accessories

The CountDown Touch can be used with our numeric displays Mini, Standard and Big Display.